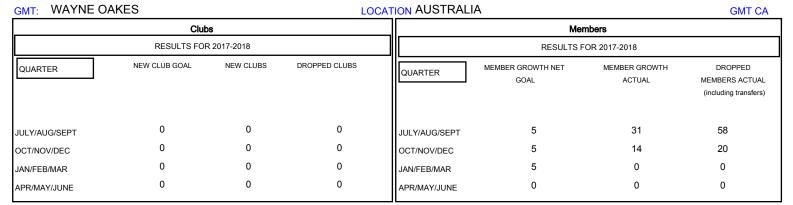

## MONTHLY MEMBERSHIP PROGRESS REPORT

## District 201V2

Results as of: 10/31/2017



## GOALS AND ACTUAL NEW CLUBS CUMULATIVE









| DROPPED CLUBS: 0 |    |
|------------------|----|
| DROPPED MEMBERS  |    |
| DECEASED         | 10 |
| CLUB CANCELLED   | 0  |
| OTHER            | 68 |
| TOTAL            | 78 |

| 24 CLUBS OF 71 ADDED 1 OR MORE | <u>GENI</u> |
|--------------------------------|-------------|
| NEW MEMBERS                    | MALE        |
|                                | FEMA        |
|                                | Wome        |

CLICK HERE FOR CUMULATIVE
MEMBERSHIP DATA

## GENDER DISTRIBUTION MALE 1,100 (66.59%) FEMALE 552 (33.41%)

/omen Percentage Fiscal Year Goal: 35%

TOTAL FAMILY UNIT MEMBERS 283

FAMILY MEMBERS PAYING HALF 143

DUES