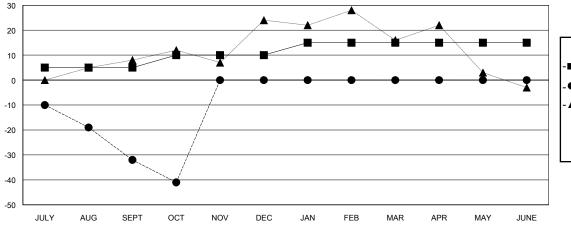

## GOALS AND ACTUAL NEW CLUBS CUMULATIVE

| DROPPED CLUBS: 0 |    |
|------------------|----|
| DROPPED MEMBERS  |    |
| DECEASED         | 10 |
| CLUB CANCELLED   | 0  |
| OTHER            | 68 |
| TOTAL            | 78 |